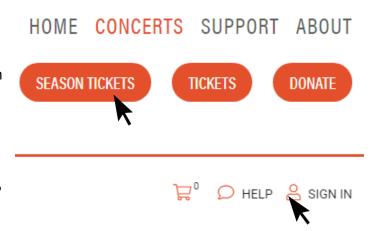

## **WVSOP - How to Order Season Tickets**

- 1. Go to WVSOP.org
- 2. Select 'Season Tickets' in upper right. Then click 'Sign In'
  - Season Tickets <u>MUST</u> be attached to an account. It's easiest to log-in to your account first.
  - If you received an email from us, you already have an account! Just select 'I don't know my password' and enter the same email used to receive WVSOP emails.