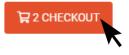

## 4. Check Out

- Select your desired seats. Add as many seats as needed for the same Level/Type selected.
  - NOTE-The symbol (61) at Seats AA-200 and AA-311 indicate an ADA Accessible Space available for a wheelchair. No Physical Seat is present.
  - When done, click the button '(#) Checkout' from the top right.
    - This shows the total number of seats you've selected.